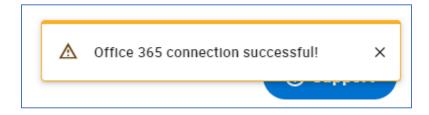

## 6. Select your account to sync.

Note: Do not sync with a shared departmental calendar account. Use the account you accept meeting invitations and save events to.

You should receive a success message in the bottom right-hand corner of Campus Connect: