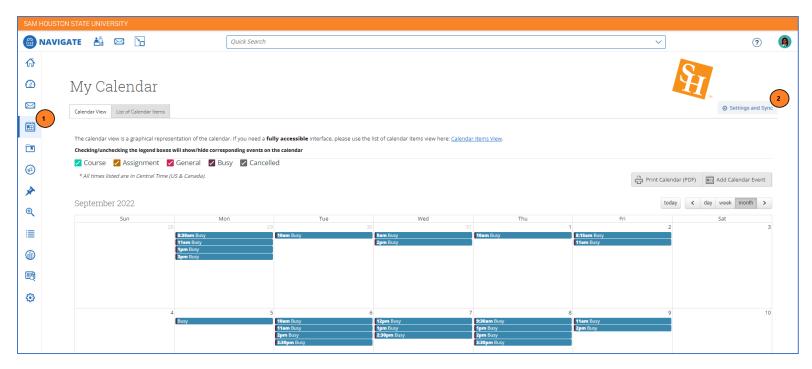

- 1. Go to Calendar on the left-hand menu
- 2. Click Settings & Sync in the upper right-hand corner