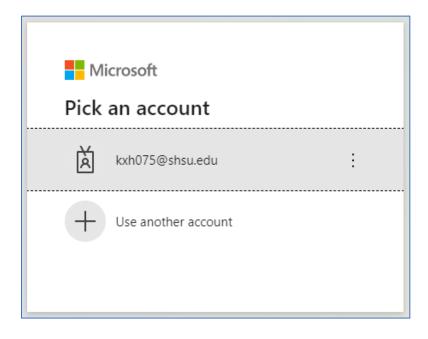

## 6. Select your account to sync.

Note: Do not sync with a shared departmental calendar account. Use the account you accept meeting invitations and save events to.

You should receive a success message in the bottom right-hand corner of Campus Connect: