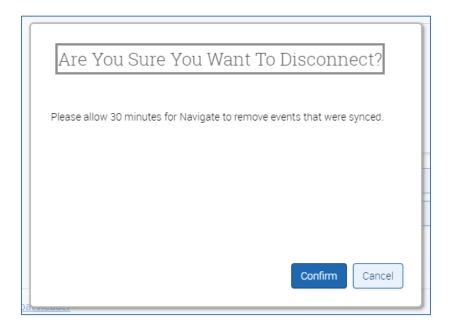

## 3. DISCONNECT Sync

4. Wait 5-10 minutes before repeating steps 1 and 2. You may work elsewhere in the platform during this time.

*After 5-10 minutes have passed since disconnect...* Click **Setup Sync...** button.