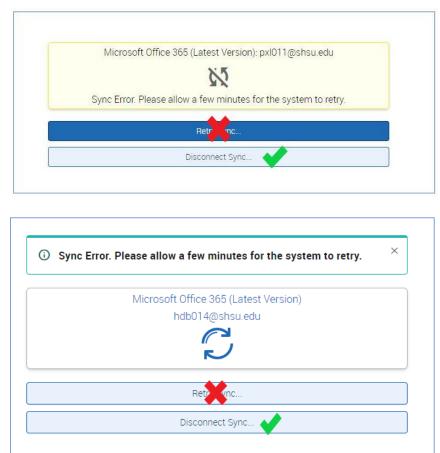

- 1. Go to Calendar on the left-hand menu
- 2. Click Settings & Sync in the upper right-hand corner



## You may see one of the following error messages:





## 3. DISCONNECT Sync



4. Wait 5-10 minutes before repeating steps 1 and 2. You may work elsewhere in the platform during this time.

*After 5-10 minutes have passed since disconnect...* Click **Setup Sync...** button.

|    | Ç!3           |  |
|----|---------------|--|
| La | ast Sync: N/A |  |
|    |               |  |
|    | Setup Sync    |  |

## 5. Choose Microsoft Office 365 (Latest Version) as your calendar application.

| Microsoft Office 365 (Latest Version) Google Calendar |  |
|-------------------------------------------------------|--|
| Google Calendar                                       |  |
|                                                       |  |
| Other Applications                                    |  |
|