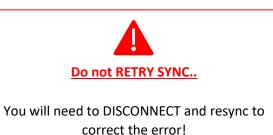

## 3. DISCONNECT Sync

4. Wait 5-10 minutes before repeating steps 1 and 2. You may work elsewhere in the platform during this time.

*After 5-10 minutes have passed since disconnect...* Click **Setup Sync...** button.